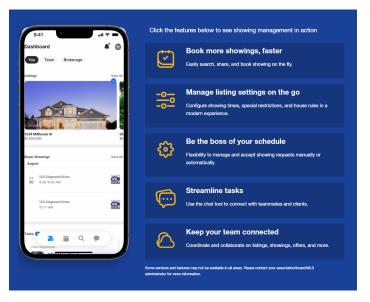

App

Supra eKEY -**Locating Serial** Number

Supra eKEY -Showing Showing **Notifications** Notifications -(location services) **Enable and View** 

**Payment** 

Supra eKEY - Once Per Day PIN Code

Interactive product demos for eKEY®, eKEY Pro, and BrokerBay apps – preview popular tools and features as they happen on-screen.