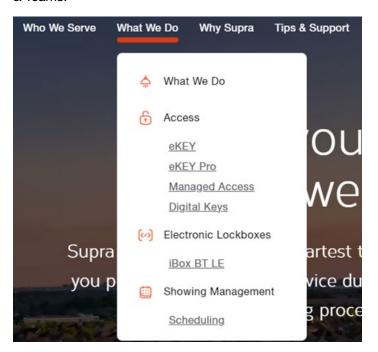

Upper navigation links to other Supra segments -TRACcess commercial products and Automotive products. If you land in those segments, it's easy to get back to the Real Estate world - just click the Supra logo or the Real Estate tab in the upper left.