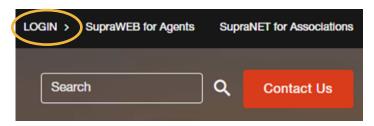

## **IMPORTANT!** Login links to SupraWEB and SupraNET have moved!

Clear, consistent ways to reach us - look for the orange "Contact Us" button throughout the site.

Self-serve Tips & Support area with how-to videos and documents, FAQs, and troubleshooting info - we've made it easy to browse, search, and filter our comprehensive resources to get help.