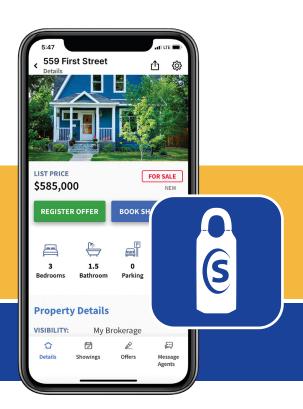

# Access Supra® Lockboxes with Scheduling App

Showing management tool, powered by BrokerBay, provides built-in listing access

Supra now offers integrated functionality that enables real estate agents to access Supra iBox lockboxes from within the BrokerBay<sup>™</sup> scheduling app. This enables a streamlined experience for real estate agents and their clients. By simply using their existing Supra eKEY PIN, showing agents can use the scheduling app to open the Supra lockbox, and listing agents can open the lockbox and release the shackle to place and remove lockboxes.

### More time to focus on clients

The BrokerBay app, with built-in Supra lockbox access, provides a convenient solution for showing management and seamless property access through a modern and intuitive user experience. Your Supra key is right at your fingertips inside the scheduling app.

By simply using their existing Supra eKEY PIN, showing agents can use the scheduling app to open Supra lockboxes.