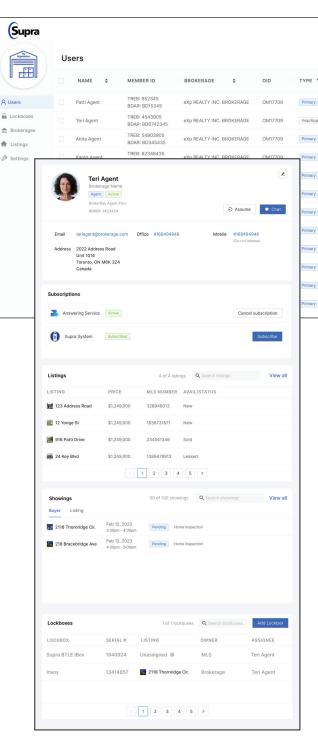

One convenient home seamlessly integrates access with showing management, plus more digital services to grow with you.

- Easy user management simplifies tasks view information the way you want to see it, on one screen, and search on any field or filter columns.
- Simplified mobile key signup streamlines
   new subscriptions offer flexibility of self-serve
   convenience or white-glove service for activations.
- Quick lockbox assignment saves time use a barcode scanner on box or carton, great for distributing multiple lockboxes.
- Tools keep you connected simply "assume" any agent or office in the system to provide support. Use one-click chat to message any staff, agent, or broker in your organization.

### Member services will never be the same

The Supra One platform provides a whole new administrator system. It's built to greatly reduce staff time – from new member setup to lockbox assignments and reporting. Enjoy a modern, intuitive experience designed to enhance your workflows and ease administrative burdens.

- Enhanced reporting provides insights in a snap

   easily build custom reports by selecting and filtering on any column and details, then quickly export to csv format.
- Seamless cooperation with other organizations – easily find and manage cooperating keys and lockboxes, plus see agent status at a glance.
- Flexible managed access options offer ultimate convenience and accountability – non-member agent plus several key types for inspectors, contractors, stagers, and more.
- Elevated system performance delivers speed and security – the platform is built on a modern foundation to ensure reliability, while adhering to robust cybersecurity standards.

### **Supra One Platform**

Tailor the user view to your needs and search on any field or filter columns